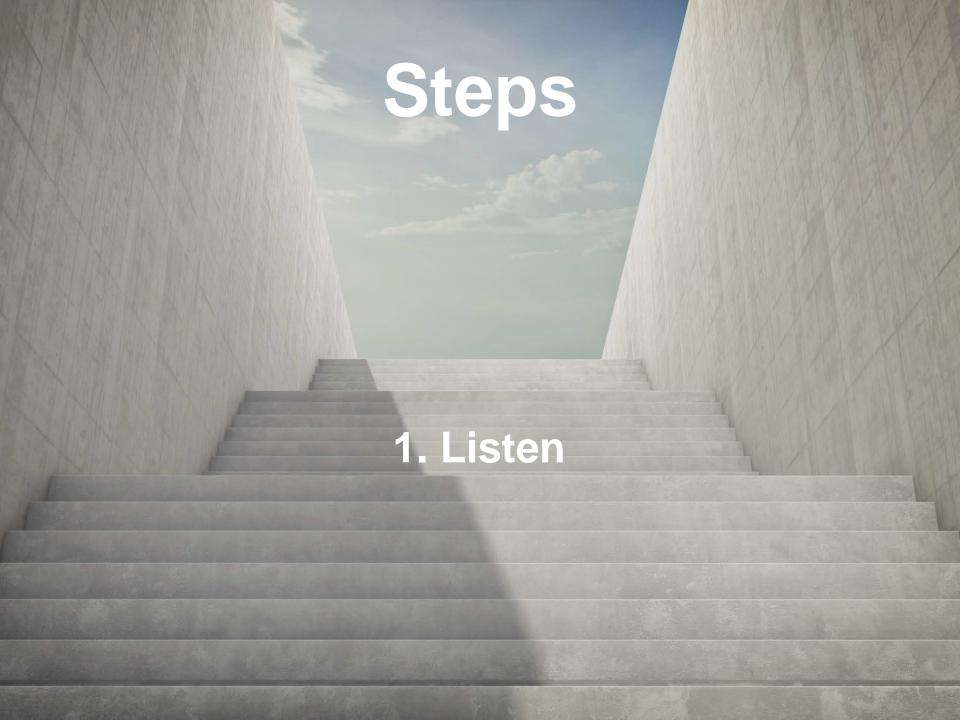

## Steps 1. Listen 2. Say "no"

Steps

1. Listen

2. Say "no"

3. Remain non-confrontational

Steps

1. Listen

2. Say "no"

3. Remain non-confrontational

4. Stand firm